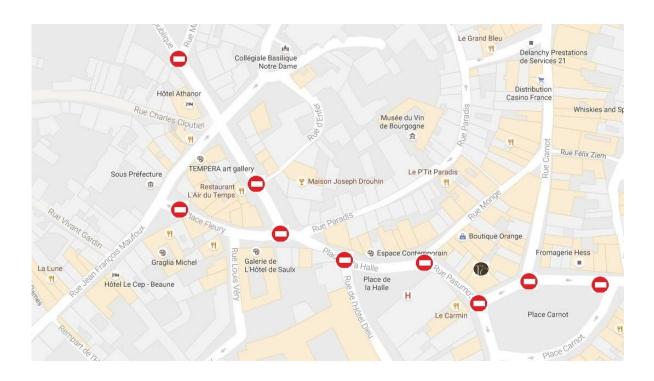

# SATURDAY MORNING : MARKET AND ANTIQUES

**All year-round:** a market takes place every Saturday morning till 2:00 pm. The following streets are closed to traffic:

- Avenue de la République
- Place Fleury
- Place de la Halle
- Rue Pasumot

ATTENTION: from April to November, Place Carnot also welcomes an antique fair. Thus parking is not permitted in front of our building. Please, remember to move your car on the Friday night before.