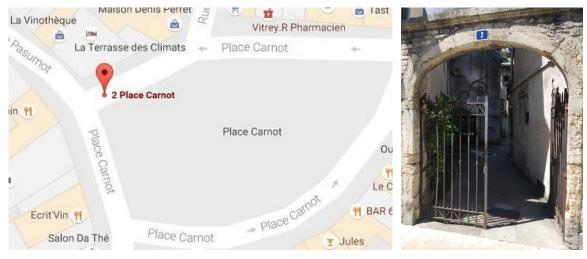

# La Terrasse des Climats On arrival

Angélique, from the vacation rental agency "Patrice Ryaux" located 6 place Carnot, is responsible for managing our guests's arrivals and departure.

Your appointment will take place at an agreed time\*, in front of the building, situated at number 2 place Carnot in Beaune. To help you find your way, attached below, attached below a map and photo showing the entrance of the building, located to the right of the LARONZE shop.

To facilitate your trip, you can locate « la Terrasse des Climats » on Google Maps and Apple Plans.

Click on the map to open Google Maps

2 place Carnot