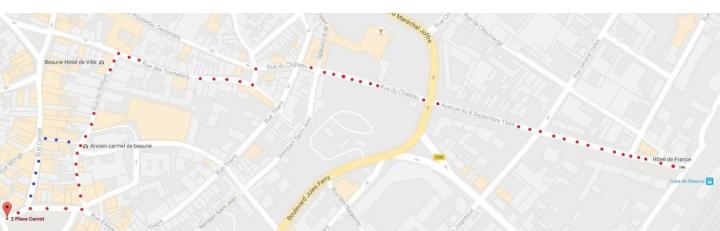

### **BY TRAIN**

You can book your train journey through the website <u>voyage-sncf.com</u>.

It's possible to get a taxi from the train station or simply take a 10 min walk to La Terrasse des Climats.

Our suggestion:

- In front of the station, take : rue 8 septembre 1944
- Cross the **boulevard Jules Ferry** to **rue du Château**
- At the end of rue Château: turn left onto: rue des Tonneliers
- Take the first left onto : **rue Enfant**, then either take:
  - a) Red dotted itinerary on map below: at the end of rue Enfant , take rue Vergnette de Lamotte straight to Place Carnot
  - b) Blue dotted itinerary on map below: take the first road on your right, rue Ziem (pedestrian area), then first left onto rue Carnot straight to Place Carnot