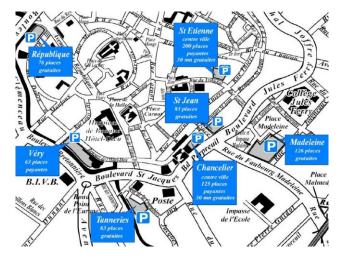

Many parking lots close to Place Carnot (< 250 m) :

- Parking Saint-Étienne (indoor paying parking)
- Parking des Chanceliers (indoor paying parking). A pedestrian exit gets you to Place Carnot, via Rue de la Poterne and the passage Sainte-Hélène.
- Parking Saint-Jean (free)
- Parking République (free)
- Parking des Tanneries (free)

Click on the map to get the complete version